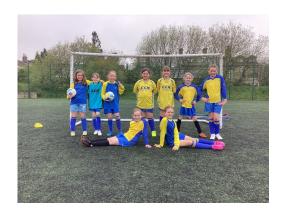

## Girls' Football: Parkinson Lane v Salterhebble

The girls played against Parkinson Lane on Monday (22.4.24) at Calderdale College. In a difficult match against older and more experienced footballers, the girls played magnificently and battled to the final whistle. The girls enjoyed the occasion and are already looking forward to the next match.